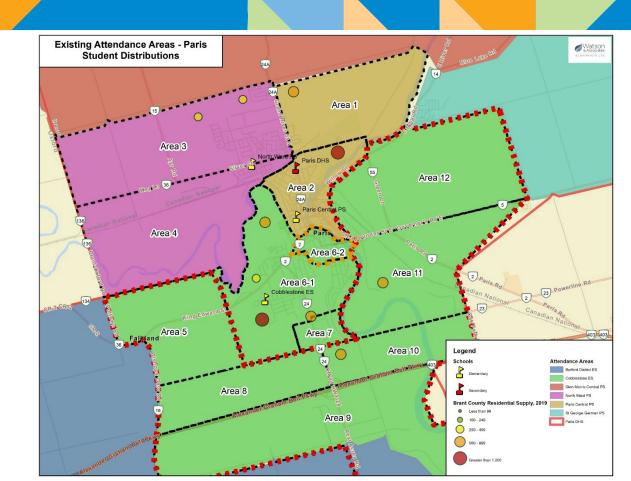

### Student Distributions

| Area     | # of Students |
|----------|---------------|
| Area 1   | 4             |
| Area 2   | 172           |
| Area 3   | 348           |
| Area 4   | 63            |
| Area 5   | 2             |
| Area 6-1 | 372           |
| Area 6-2 | 81            |
| Area 7   | 147           |
| Area 8   | 0             |
| Area 9   | 5             |
| Area 10  | 18            |
| Area 11  | 15            |
| Area 12  | 9             |
| Total    | 1,236         |