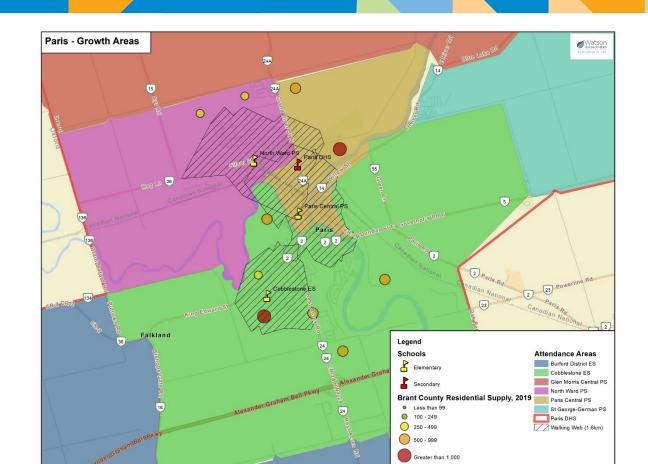

### **Accommodation Options (from Public Meeting)**

- Built solution. New School and/or additions
- Boundary changes
- Program relocations (French Immersion)
- Grade relocations (Gr. 7&8)

Boundary
Map:
Walking
Zones +
Future
Growth