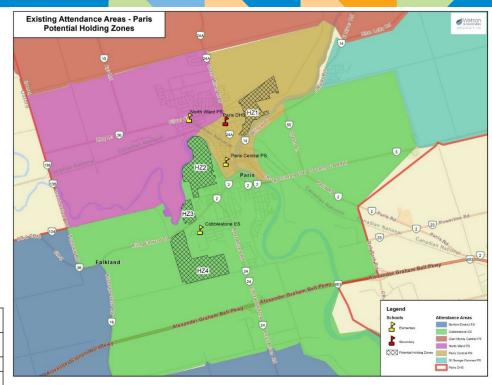

# Potential Holding Zones

| Area | # of Units | Development                                          |  |  |  |
|------|------------|------------------------------------------------------|--|--|--|
| HZ1  | 700+       | GolfNorth                                            |  |  |  |
| HZ2  | 500+       | Zavarella & Kulmatycky<br>Subdivisions               |  |  |  |
| HZ3  | ~150       | Frey                                                 |  |  |  |
| HZ4  | 600+       | Arlington Meadows (Phase 2 and 3)/Sifton Development |  |  |  |

| School                                | Available<br>Spaces | Distance to HZ1 | Distance to HZ2 | Distance to HZ3 | Distace to HZ4 |
|---------------------------------------|---------------------|-----------------|-----------------|-----------------|----------------|
| Glen Morris Central Public<br>School  | 39                  | 7.6 Km          | 10.2 Km         | 11.2 KM         | 11.7 Km        |
| North Ward School                     | 42                  | 1.5 Km          | 2.0 Km          | 2.7 Km          | 3.0 Km         |
| St George-German Public<br>School     | 70                  | 10.8 Km         | 12.6 Km         | 13.2 Km         | 13.7 Km        |
| Burford District<br>Elementary School | 51                  | 12.3 Km         | 10.3 Km         | 9.7 Lm          | 8.7 Km         |

Available space based around Option 4/5.