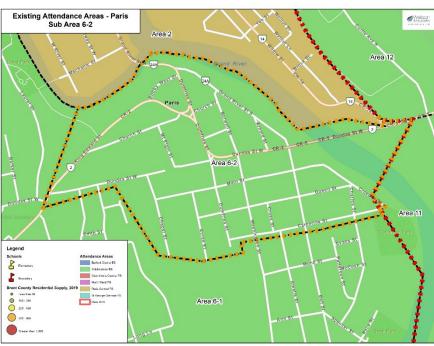

### Student Distributions

| Area     | # of Students |
|----------|---------------|
| Area 1   | 4             |
| Area 2   | 172           |
| Area 3   | 348           |
| Area 4   | 63            |
| Area 5   | 2             |
| Area 6-1 | 372           |
| Area 6-2 | 81            |
| Area 7   | 147           |
| Area 8   | 0             |
| Area 9   | 5             |
| Area 10  | 18            |
| Area 11  | 15            |
| Area 12  | 9             |
| Total    | 1,236         |

### Potential Boundary/Program Change Options

- Move 6-8 FI Out of Paris Central (~60 students)
  - Potential sites: North Ward (6-8), Burford (K-8)
- 2. Cobblestone ES Boundary changes
  - Move areas to Paris Central
  - Move areas to Burford District ES
  - Move Areas to North Ward
- 3. Designate growth areas as holding zones to other schools
- Additional Space/Capital Required