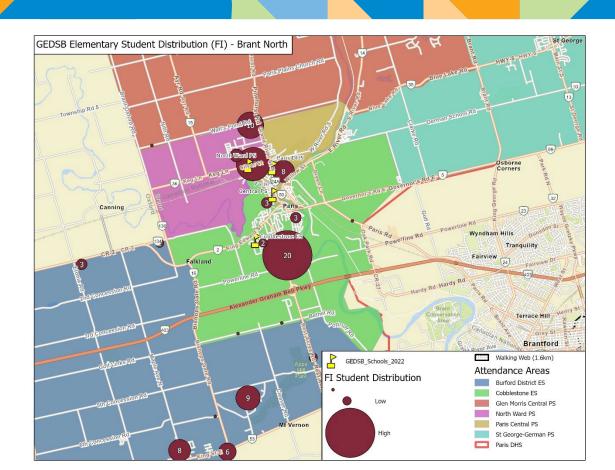

### FI Student Distributions

|       | Burford     | Paris      |
|-------|-------------|------------|
| Grade | District ES | Central PS |
| J     | 18          | _          |
| K     | 18          | -          |
| 1     | 22          | _          |
| 2     | 21          | _          |
| 3     | 14          | -          |
| 4     | 14          | -          |
| 5     | 23          | _          |
| 6     | 4           | 17         |
| 7     | _           | 20         |
| 8     | _           | 22         |
| Total | 134         | 59         |